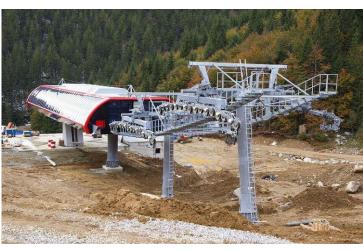

### The brand new gondola lift on the southern side of Chopok

Capacity: 2 800 pax/h

Number of seats in the cab: 15

Duration of 1 ride: 4,83 min