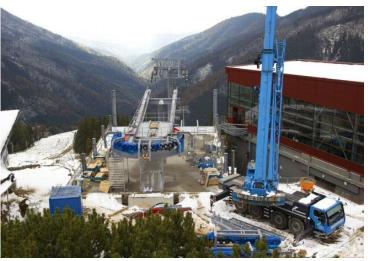

### The brand new gondola lift on the southern side of Chopok

Capacity: 2 800 pax/h

Number of seats in the cab: 15

Duration of 1 ride: 4,83 min