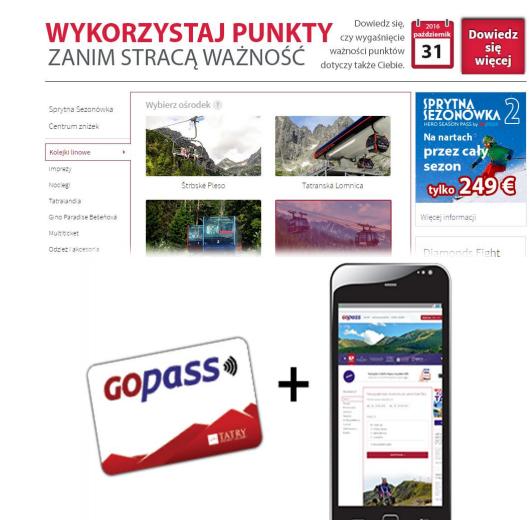

425 000

users of GoPass card

18%

of TMR sales is provided by GoPass

20% are Poles

- Introduction of the new Director General of Poland
- Introduction Tatry Mountain Resorts a.s.
- We grow in strength financial results
- Novelties of Winter Offer AD 2016/2017
- GoPass trends and guests from Poland
- Main events in TMR resorts
- Szczyrkowski Ski Resort