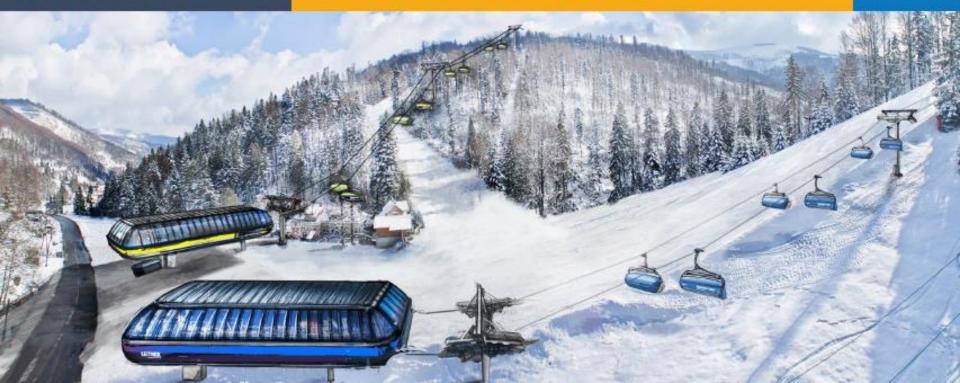

# FUTURE INVESTMENTS 2016 - 2019

Modern snowmaking system (81% of ski pistes with snowmaking)

6 modern cableways - more than twofold increase of capacity (up to 18 200 pax/h)

Increase in the length of ski pistes up to 22 km

### **INVESTMENTS**

CABLEWAYS

- 10-PERSONS GONDOLA
  PARKING HALA SKRZYCZEŃSKA
- 2 6-PERSONS CHAIRLIFT SOLISKO – HALA SKRZYCZEŃSKA
- 6- PERSONS CHAIRLIFT SOLISKO – HALA POŚREDNIA
- 6-PERSONS CHAIRLIFT
  HALA SKRZYCZEŃSKA-MAŁE SKRZYCZNE
- 6-PERSONS CHAIRLIFT
  CZYRNA HALA SKRZYCZEŃSKA
- 8- PERSONS CHAIRLIFT
  HALA POŚREDNIA WIERCH <u>POŚREDNI</u>

Szczyrk (2017-2018) nowa era, nowe możliwości TATRY ETAP I

2 KOLEJE KANAPOWE 6-OSOBOWE (Solisko)

Szczyrk (2017-2018) nowa era, nowe możliwości

HALA SKRZYCZEŃSKA