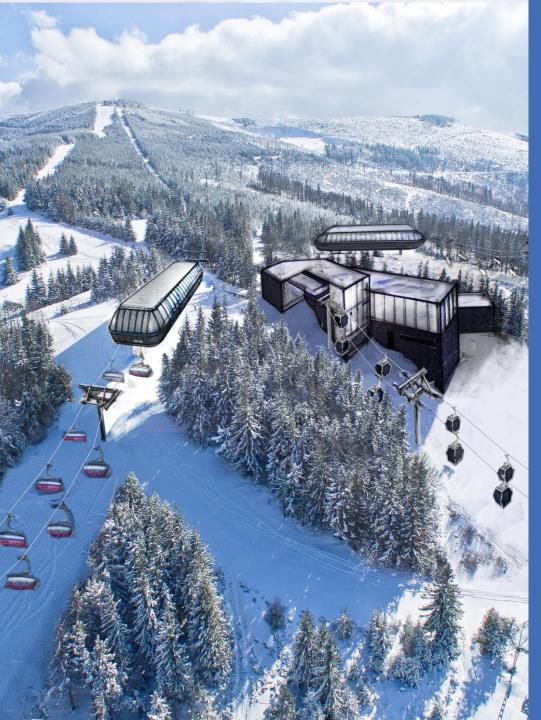

# Szczyrkowski Ski Resort: Reconstruction and Modernization

# FUTURE INVESTMENTS 2016 - 2019

Modern snowmaking system (81% of ski pistes with snowmaking)

6 modern cableways - more than twofold increase of capacity (up to 18 200 pax/h)

Increase in the length of ski pistes up to 22 km