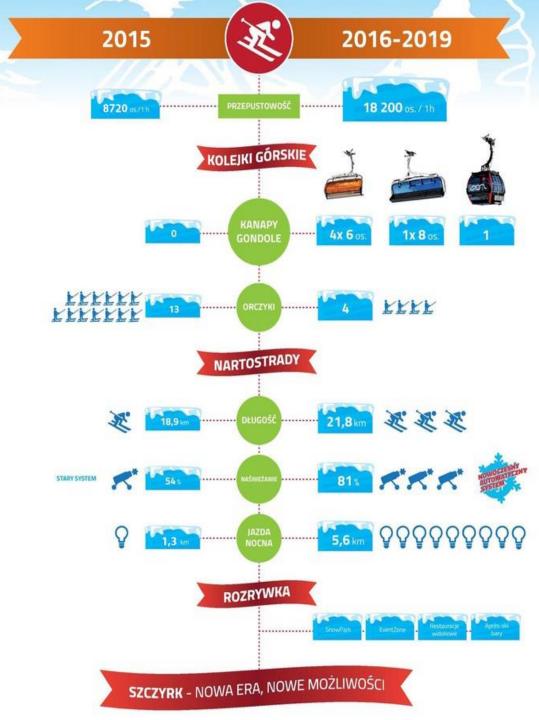

# CURRENT STATE

Number of ski lifts 13 Total length of ski lifts 13 847 m Capacity 8 720 pax/h Number of ski pistes 13 18,9 km Length of ski pistes **54%** Snowed ski pistes Length of illuminated ski 1,3 km pistes The lowest point **613 MASL** 

# FUTURE INVESTMENTS 2016 - 2019

Modern snowmaking system (81% of ski pistes with snowmaking)

6 modern cableways - more than twofold increase of capacity (up to 18 200 pax/h)

Increase in the length of ski pistes up to 22 km

2 restaurants

3 apres-ski bars

**Event zone with the podium** 

Free parking for 1 500 cars

27% of ski pistes illuminated

Toboggan run