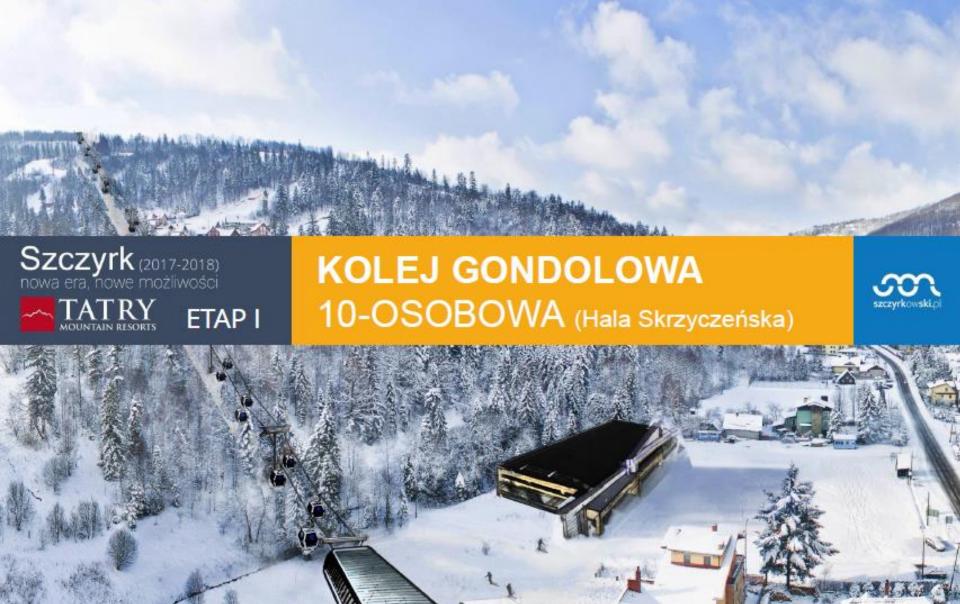

### **INVESTMENTS**

CABLEWAYS

- 10-PERSONS GONDOLA
  PARKING HALA SKRZYCZEŃSKA
- 2 6-PERSONS CHAIRLIFT SOLISKO – HALA SKRZYCZEŃSKA
- 6- PERSONS CHAIRLIFT SOLISKO – HALA POŚREDNIA
- 6-PERSONS CHAIRLIFT
  HALA SKRZYCZEŃSKA-MAŁE SKRZYCZNE
- 6-PERSONS CHAIRLIFT
  CZYRNA HALA SKRZYCZEŃSKA
- 8- PERSONS CHAIRLIFT
  HALA POŚREDNIA WIERCH <u>POŚREDNI</u>

Szczyrk (2017-2018) nowa era, nowe możliwości TATRY ETAP I

2 KOLEJE KANAPOWE 6-OSOBOWE (Solisko)

Szczyrk (2017-2018) nowa era, nowe możliwości

HALA SKRZYCZEŃSKA