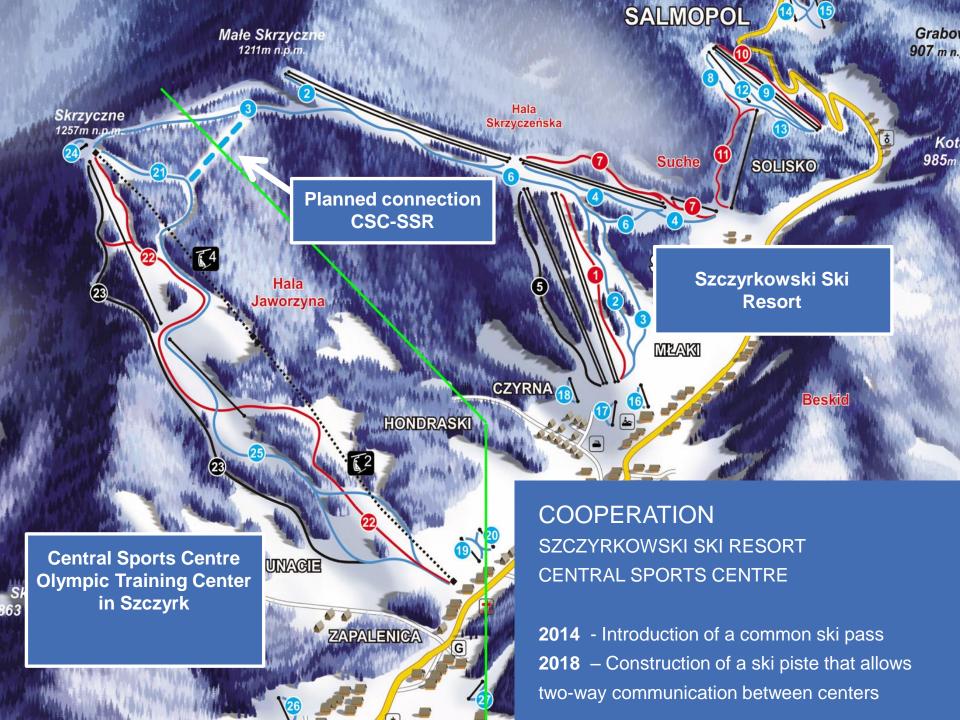

PERSPECTIVE CONDITIONS OF DEVELOPMENT FOR LOCAL AND REGIONAL ENTREPRENEURSHIP

500 NEW JOBS IN TOURISM RELATED SERVICES

CONNECTION WITH CENTRAL SPORTS CENTER - 40 KM OF PISTES

**COMPETITION FOR ALPINE SKI CENTRES** 

Low accessibility of the resort for families with children

Lack of connection between Szczyrkowski Ski Resort and the Central Sports Centre