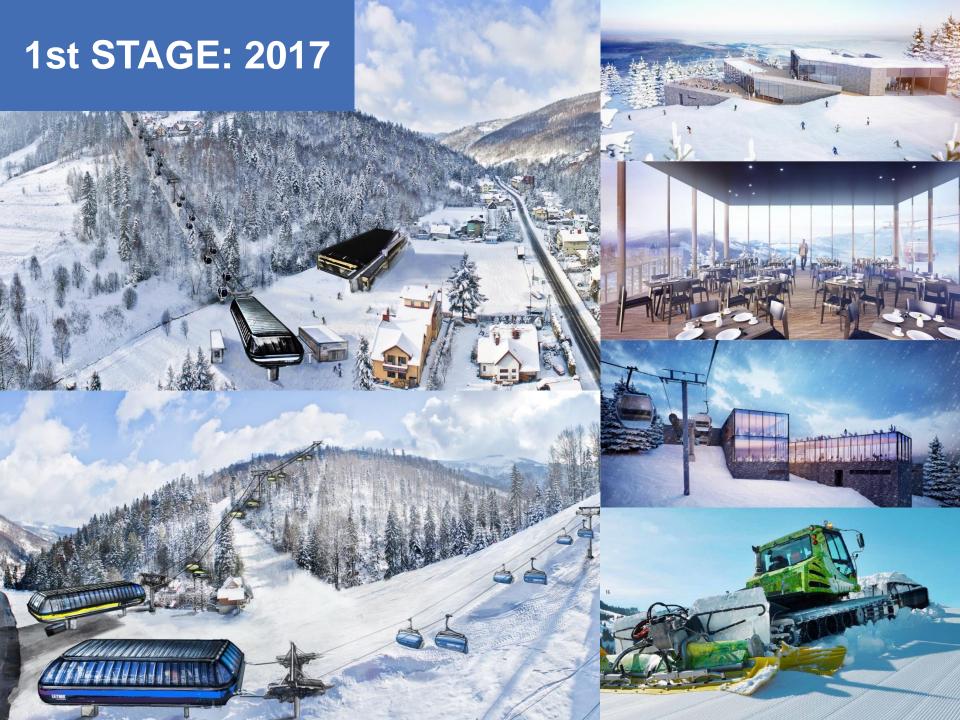

### **INVESTMENTS**

CABLEWAYS

- 10-PERSONS GONDOLA
  PARKING HALA SKRZYCZEŃSKA
- 2 6-PERSONS CHAIRLIFT SOLISKO – HALA SKRZYCZEŃSKA
- 6- PERSONS CHAIRLIFT SOLISKO – HALA POŚREDNIA
- 6-PERSONS CHAIRLIFT
  HALA SKRZYCZEŃSKA-MAŁE SKRZYCZNE
- 6-PERSONS CHAIRLIFT
  CZYRNA HALA SKRZYCZEŃSKA
- 8- PERSONS CHAIRLIFT
  HALA POŚREDNIA WIERCH <u>POŚREDNI</u>

Szczyrk (2017-2018) nowa era, nowe możliwości TATRY ETAP I

2 KOLEJE KANAPOWE 6-OSOBOWE (Solisko)

Szczyrk (2017-2018) nowa era, nowe możliwości

HALA SKRZYCZEŃSKA