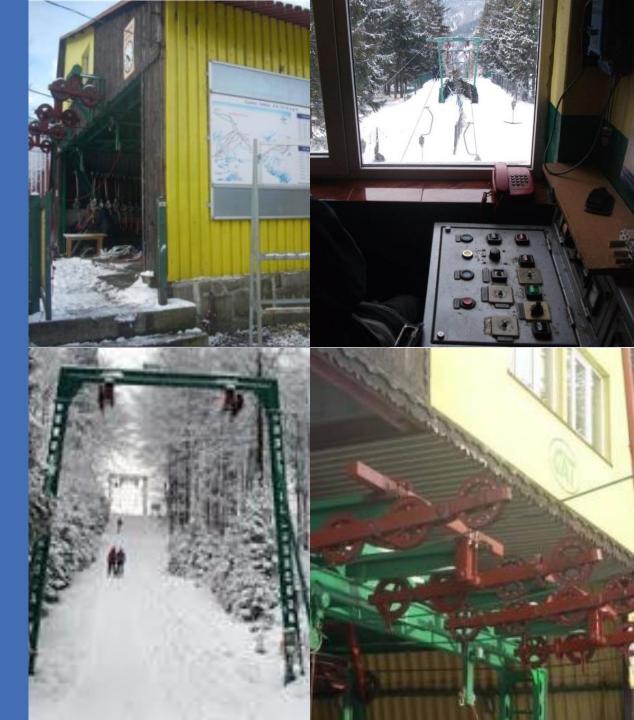

### CURRENT STATE SNOWMAKING

The system was built for snowmaking

Snowmaking possible only in specific weather conditions

Small cross section of electric cables

Shallowly embedded installations - the need for filling and draining the pipelines in each snowmaking cycle

**Inability of system automation** 

Inflexibility of the system - long snowmaking