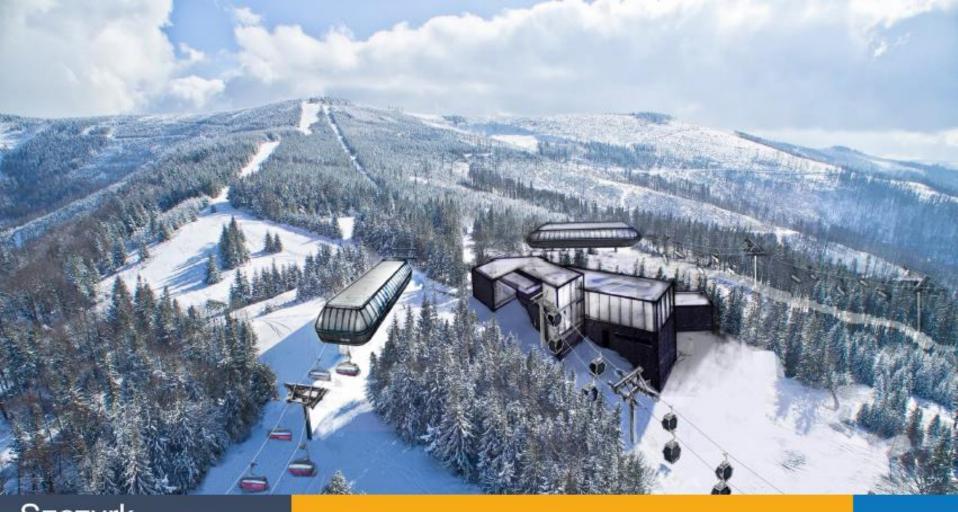

# FUTURE INVESTMENTS 2016 - 2019

Modern snowmaking system (81% of ski pistes with snowmaking)

6 modern cableways - more than twofold increase of capacity (up to 18 200 pax/h)

Increase in the length of ski pistes up to 22 km

2 restaurants

3 apres-ski bars

**Event zone with the podium** 

Free parking for 1 500 cars

27% of ski pistes illuminated

Toboggan run

### **INVESTMENTS**

**SNOWMAKING** 

FULLY AUTOMATED SNOWMAKING SYSTEM

NEW WATER, AIR AND ELECTRICAL INSTALLATIONS, OPTICAL CABLES

FAST SNOWMAKING IN THE WHOLE RESORT

CONSTRUCTION OF WATER RESERVOIR ON HALA SKRZYCZEŃSKA - FOR FIRE PROTECTION IN THE SUMMER