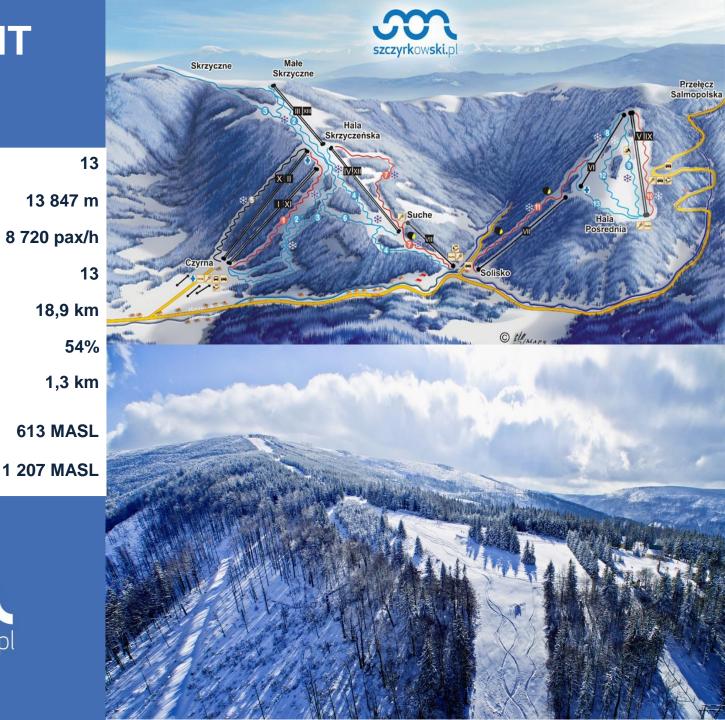

### CURRENT STATE SKILIFTS

**Outdated technical infrastructure** 

(T-bar lifts of the 70s)

Problem with the implementation and maintenance of the track under the lift

Difficulties in entrance for less experienced skiers - steep and difficult climbs

Low accessibility of the resort for families with children

Lack of connection between Szczyrkowski Ski Resort and the Central Sports Centre