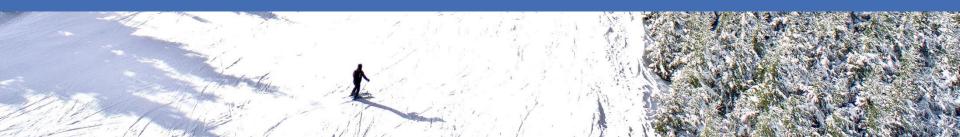

# CURRENT STATE

Number of ski lifts 13 Total length of ski lifts 13 847 m Capacity 8 720 pax/h Number of ski pistes 13 18,9 km Length of ski pistes **54%** Snowed ski pistes Length of illuminated ski 1,3 km pistes The lowest point **613 MASL** 

The highest point