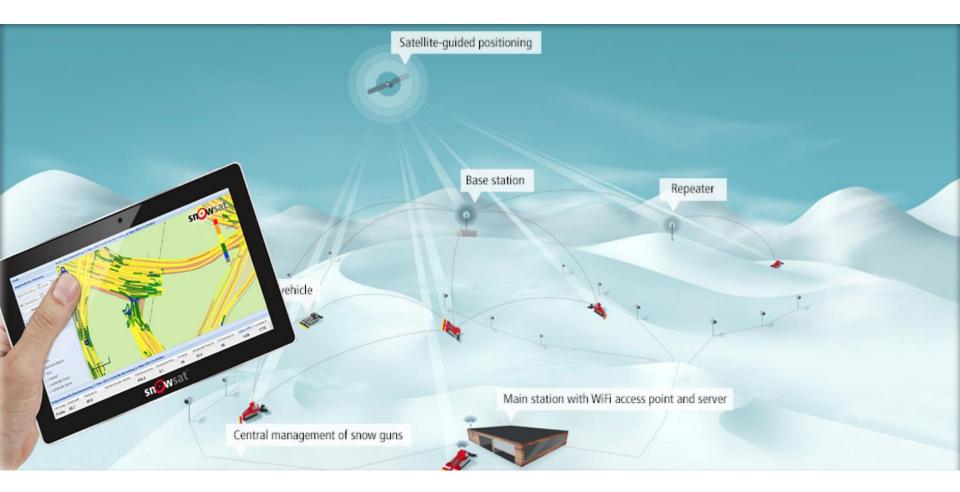

pared to the last year

23%

more visitors of Silesian Amusement Park compared to previous year

11%

of all guests in TMR hotels are from Poland

## Winter 2015/2016 in Slovak TMR resorts

26,2%

are Polish guests

26,3%

increase in the number of Poles YoY

300 000

is the number of Polish community on FB profiles

- Introduction of the new Director General of Poland
- Introduction Tatry Mountain Resorts a.s.
- We grow in strength financial results
- Novelties of Winter Offer AD 2016/2017
- GoPass trends and guests from Poland
- Main events in TMR resorts
- Szczyrkowski Ski Resort



### The brand new gondola lift on the southern side of Chopok

Capacity: 2 800 pax/h

Number of seats in the cab: 15

Duration of 1 ride: 4,83 min





### SNOWsat – innovative system of slopes preparation



### ~~~

# Hotel Pošta \*\*\*\* Jasna – new quality of leisure



### ~~~

# Hotel Pošta \*\*\*\* Jasna – new quality of leisure



- Introduction of the new Director General of Poland
- Introduction Tatry Mountain Resorts a.s.
- We grow in strength financial results
- Novelties of Winter Offer AD 2016/2017
- GoPass trends and guests from Poland
- Main events in TMR resorts
- Szczyrkowski Ski Resort

425 000

users of GoPass card

18%

of TMR sales is provided by GoPass

20% are Poles



- Introduction of the new Director General of Poland
- Introduction Tatry Mountain Resorts a.s.
- We grow in strength financial results
- Novelties of Winter Offer AD 2016/2017
- GoPass trends and guests from Poland
- Main events in TMR resorts
- Szczyrkowski Ski Resort

### WINTER MUSIC OPENING





###