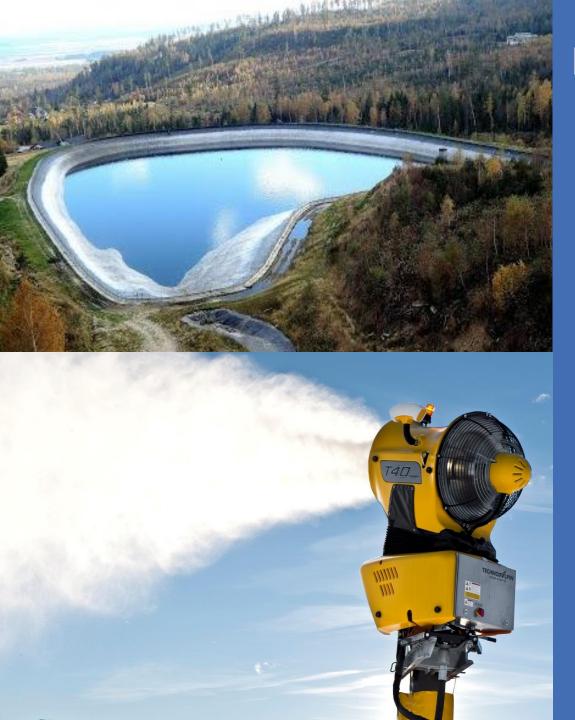

### **INVESTMENTS**

**SNOWMAKING** 

FULLY AUTOMATED SNOWMAKING SYSTEM

NEW WATER, AIR AND ELECTRICAL INSTALLATIONS, OPTICAL CABLES

FAST SNOWMAKING IN THE WHOLE RESORT

CONSTRUCTION OF WATER RESERVOIR ON HALA SKRZYCZEŃSKA - FOR FIRE PROTECTION IN THE SUMMER

### CURRENT STATE SNOWMAKING

The system was built for snowmaking

Snowmaking possible only in specific weather conditions

Small cross section of electric cables

Shallowly embedded installations - the need for filling and draining the pipelines in each snowmaking cycle

**Inability of system automation** 

Inflexibility of the system - long snowmaking